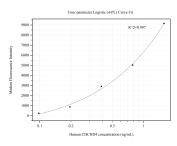

## Selected Validation Data

Cytometric bead array standard curve of MP50491-3, CHCHD4 Monoclonal Matched Antibody Pair, PBS Only. Capture antibody: 66718-5-PBS. Detection antibody: 66718-3-PBS. Standard:Ag15339. Range: 0.098-1.563 ng/mL