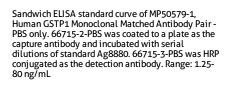

Cytometric bead array standard curve of MP50579-1, GSTP1 Monoclonal Matched Antibody Pair, PBS Only. Capture antibody: 66715-2-PBS. Detection antibody: 66715-3-PBS. Standard:Ag8880. Range: 1.563-50 ng/mL