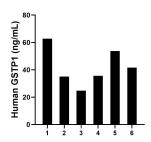

## **Selected Validation Data**

Serum of six individual healthy human donors was measured. The human GSTP1 concentration of detected samples was determined to be 42.26 ng/mL with a range of 24.74 - 62.83 ng/mL