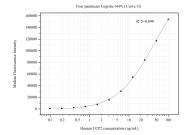

## Selected Validation Data

Cytometric bead array standard curve of MP50586-1, UCP2 Monoclonal Matched Antibody Pair, PBS Only. Capture antibody: 66700-2-PBS. Detection antibody: 66700-3-PBS. Standard:Ag19361. Range: 0.098-100 ng/mL.