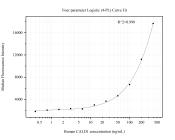

## Selected Validation Data

Sample test of MP51351-1, CALD1 Monoclonal Matched Antibody Pair, PBS Only. Capture antibody: 66693-1-PBS. Detection antibody: 66693-2-PBS.

Cytometric bead array standard curve of MP51351-1, CALD1 Monoclonal Matched Antibody Pair, PBS Only. Capture antibody: 66693-1-PBS. Detection antibody: 66693-2-PBS. Standard:Ag13676. Range: 0.391-400 ng/mL