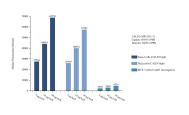

## Selected Validation Data

Sample test of MP51351-1, CALD1 Monoclonal Matched Antibody Pair, PBS Only. Capture antibody: 66693-1-PBS. Detection antibody: 66693-2-PBS.

Cytometric bead array standard curve of MP51351-1, CALD1 Monoclonal Matched Antibody Pair, PBS Only. Capture antibody: 66693-1-PBS. Detection antibody: 66693-2-PBS. Standard:Ag13676. Range: 0.391-400 ng/mL