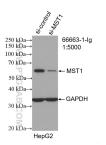

## Selected Validation Data

WB result of MST1 antibody (66663-1-1g; 1:5000; incubated at room temperature for 1.5 hours) with sh-Control and sh-MST1 transfected HepC2 cells. This data was developed using the same antibody clone with 66663-1-PBS in a different storage buffer formulation. Various lysates were subjected to SDS PAGE followed by western blot with 66663-1-1g (MST1 antibody) at dilution of 1:5000 incubated at room temperature for 1.5 hours. This data was developed using the same antibody clone with 66663-1-PBS in a different storage buffer formulation.