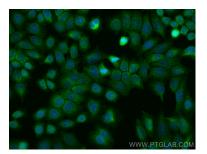

Immunofluorescent analysis of (4% PFA) fixed PC-3 cells using MST1 antibody (66663-1-Ig, Clone: 2G11C1) at dilution of 1:400 and Coralite®488-Conjugated AffiniPure Goat Anti-Mouse IgG(H+L). This data was developed using the same antibody clone with 66663-1-PBS in a different storage buffer formulation.