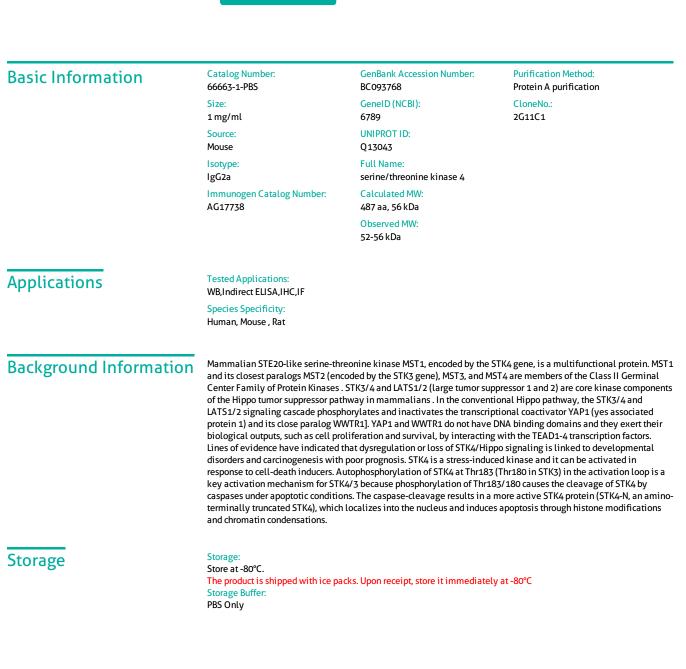

## Selected Validation Data

WB result of MST1 antibody (66663-1-1g; 1:5000; incubated at room temperature for 1.5 hours) with sh-Control and sh-MST1 transfected HepC2 cells. This data was developed using the same antibody clone with 66663-1-PBS in a different storage buffer formulation. Various lysates were subjected to SDS PAGE followed by western blot with 66663-1-1g (MST1 antibody) at dilution of 1:5000 incubated at room temperature for 1.5 hours. This data was developed using the same antibody clone with 66663-1-PBS in a different storage buffer formulation.