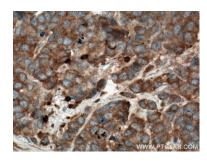

Immunohistochemical analysis of paraffinembedded human prostate cancer tissue slide using 66663-1-1g (MST1 antibody) at dilution of 1:500 (under 40x lens. Heat mediated antigen retrieval with Tris-EDTA buffer (pH 9.0). This data was developed using the same antibody clone with 66663-1-PBS in a different storage buffer formulation.