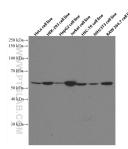

Immunohistochemical analysis of paraffinembedded human prostate cancer tissue slide using 66663-1-1g (MST1 antibody) at dilution of 1:500 (under 10x lens. Heat mediated antigen retrieval with Tris-EDTA buffer (pH 9.0). This data was developed using the same antibody clone with 66663-1-PBS in a different storage buffer formulation.

Immunohistochemical analysis of paraffinembedded human prostate cancer tissue slide using 66663-1-1g (MST1 antibody) at dilution of 1:500 (under 40x lens. Heat mediated antigen retrieval with Tris-EDTA buffer (pH 9.0). This data was developed using the same antibody clone with 66663-1-PBS in a different storage buffer formulation.