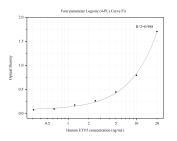

## Selected Validation Data

Sandwich ELISA standard curve ofMP50024-1, ETV5 Monoclonal Matched Antibody Pair, PBS Only. Capture antibody: 66657-1-PBS. Detection antibody: HRP-conjugated 66657-2-PBS. Standard: Ag3708. Range: 0.313-20 ng/m.