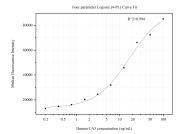

## Selected Validation Data

Sample test of MP51328-1, CA3 Monoclonal Matched Antibody Pair, PBS Only. Capture antibody: 66608-2-PBS. Detection antibody: 66608-3-PBS.

Cytometric bead array standard curve of MP51328-1, CA3 Monoclonal Matched Antibody Pair, PBS Only. Capture antibody: 66608-2-PBS. Detection antibody: 66608-3-PBS. Standard:Ag7513. Range: 0.195-100 ng/mL