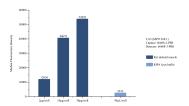

## Selected Validation Data

Sample test of MP51328-1, CA3 Monoclonal Matched Antibody Pair, PBS Only. Capture antibody: 66608-2-PBS. Detection antibody: 66608-3-PBS.

Cytometric bead array standard curve of MP51328-1, CA3 Monoclonal Matched Antibody Pair, PBS Only. Capture antibody: 66608-2-PBS. Detection antibody: 66608-3-PBS. Standard:Ag7513. Range: 0.195-100 ng/mL