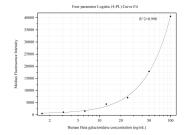

## Selected Validation Data

Cytometric bead array standard curve of MP50362-2, Beta galactosidase Monoclonal Matched Antibody Pair, PBS Only. Capture antibody: 66586-4-PBS. Detection antibody: 66586-5-PBS. Standard:Ag8069. Range: 1.563-100 ng/mL