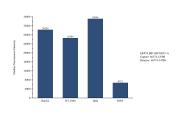

## Selected Validation Data

Sample test of MP50855-1, GRP78,BIP Monoclonal Matched Antibody Pair, PBS Only. Capture antibody: 66574-2-PBS. Detection antibody: 66574-3-PBS. Cell lysate(30  $\mu$  g/well): HepG2, HT-1080, Hela.