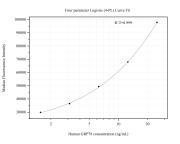

Cytometric bead array standard curve of MP50855-1, GRP78,BIP Monoclonal Matched Antibody Pair, PBS Only. Capture antibody: 66574-2-PBS. Detection antibody: 66574-3-PBS. Standard:Ag2188. Range: 1.563-25 ng/mL