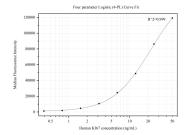

## Selected Validation Data

Cytometric bead array standard curve of MP50237-2, KI67 Monoclonal Matched Antibody Pair, PBS Only. Capture antibody: 66555-4-PBS. Detection antibody: 66555-3-PBS. Standard:Ag26266. Range: 0.391-50 ng/mL