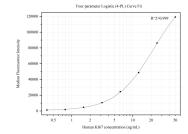

Cytometric bead array standard curve of MP50237-2, KI67 Monoclonal Matched Antibody Pair, PBS Only. Capture antibody: 66555-4-PBS. Detection antibody: 66555-3-PBS. Standard:Ag26266. Range: 0.391-50 ng/mL