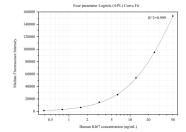

## Selected Validation Data

Cytometric bead array standard curve of MP50237-1, KI67 Monoclonal Matched Antibody Pair, PBS Only. Capture antibody: 66555-2-PBS. Detection antibody: 66555-3-PBS. Standard:Ag26266. Range: 0.391-50 ng/mL