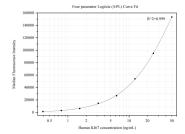

## Selected Validation Data

Cytometric bead array standard curve of MP50237-1, KI67 Monoclonal Matched Antibody Pair, PBS Only. Capture antibody: 66555-2-PBS. Detection antibody: 66555-3-PBS. Standard:Ag26266. Range: 0.391-50 ng/mL