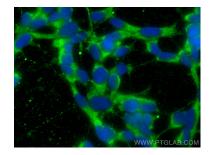

Immunofluorescent analysis of (-20°C Ethanol) fixed SH-SY5Y cells using Huntingtin antibody (66553-1-1g, Clone: 2F6C9) at dilution of 1:800 and CoraLite®488-Conjugated Goat Anti-Mouse IgG(H+L) (SA00013-1).