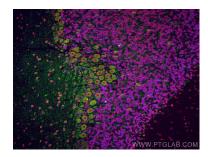

Immunofluorescent analysis of (4% PFA) fixed paraffin-embedded rat cerebellum tissue using Huntingtin antibody (66553-1-1g, Clone: 2F6C9) at dilution of 1:400 and Coralite@488-Conjugated Goat Anti-Mouse IgG(H+L) (SA00013-1), FUS/TLS antibody (11570-1-AP, red). Heat mediated antigen retrieval with Tris-EDTA buffer (pH 9.0).