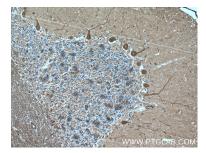

# Selected Validation Data

Immunohistochemical analysis of paraffinembedded human cerebellum tissue slide using 66553-1-1g (Huntingtin antibody) at dilution of 1:400 (under 10x lens. Heat mediated antigen retrieval with Tris-EDTA buffer (pH 9.0).