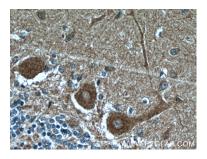

Immunohistochemical analysis of paraffinembedded human cerebellum tissue slide using 66553-1-1g (Huntingtin antibody) at dilution of 1:400 (under 40x lens. Heat mediated antigen retrieval with Tris-EDTA buffer (pH 9.0).