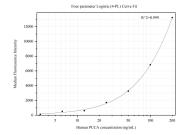

## Selected Validation Data

Cytometric bead array standard curve of MP50299-1, PCCA Monoclonal Matched Antibody Pair, PBS Only. Capture antibody: 66538-2-PBS. Detection antibody: 66538-3-PBS. Standard:Ag17271. Range: 3.125-200 ng/mL.