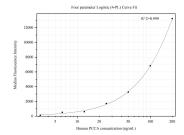

## Selected Validation Data

Cytometric bead array standard curve of MP50299-1, PCCA Monoclonal Matched Antibody Pair, PBS Only. Capture antibody: 66538-2-PBS. Detection antibody: 66538-3-PBS. Standard:Ag17271. Range: 3.125-200 ng/mL.