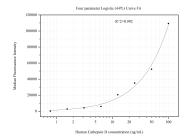

## Selected Validation Data

Cytometric bead array standard curve of MP51109-1, Cathepsin D Monoclonal Matched Antibody Pair, PBS Only. Capture antibody: 66534-2-PBS. Detection antibody: 66534-3-PBS. Standard:Ag15254. Range: 0.781-100 ng/mL.