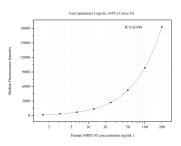

## Selected Validation Data

Cytometric bead array standard curve of MP50680-1, MRPL45 Monoclonal Matched Antibody Pair, PBS Only. Capture antibody: 66531-2-PBS. Detection antibody: 66531-3-PBS. Standard:Ag8207. Range: 1.563-200 ng/mL