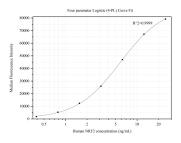

## Selected Validation Data

Cytometric bead array standard curve of MP50316-3, NRF 2, NFE2L2 Monoclonal Matched Antibody Pair, PBS Only. Capture antibody: 66504-4-PBS. Detection antibody: 66504-5-PBS. Standard:Ag9469. Range: 0.391-25 ng/mL