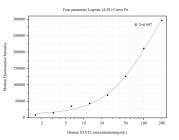

Cytometric bead array standard curve of MP50329-2, STAT2 Monoclonal Matched Antibody Pair, PBS Only. Capture antibody: 66485-3-PBS. Detection antibody: 66485-4-PBS. Standard:Ag10168. Range: 1.563-200 ng/mL