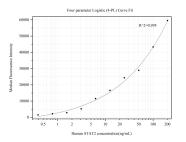

## Selected Validation Data

Cytometric bead array standard curve of MP50329-1, STAT2 Monoclonal Matched Antibody Pair, PBS Only. Capture antibody: 66485-2-PBS. Detection antibody: 66485-3-PBS. Standard:Ag10168. Range: 0.391-200 ng/mL