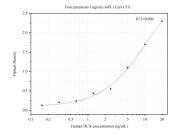

## Selected Validation Data

Sandwich ELISA standard curve of MP50026-1, DCX Monoclonal Matched Antibody Pair, PBS Only. Capture antibody: 66462-2-PBS. Detection antibody: HRP-conjugated 66462-3-PBS. Standard: Ag4945. Range: 0.156-20 ng/mL