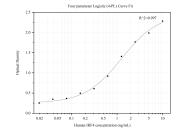

Sandwich ELISA standard curve of MP50012-2, IRF4 Monoclonal Matched Antibody Pair, PBS Only. Capture antibody: 66451-2-PBS. Detection antibody: HRP-conjugated 66451-3-PBS. Standard: Ag25203. Range: 0.02-20 ng/mL.