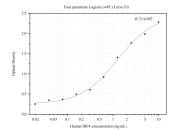

## Selected Validation Data

Sandwich ELISA standard curve of MP50012-1, IRF4 Monoclonal Matched Antibody Pair, PBS Only. Capture antibody: 66451-2-PBS. Detection antibody: HRP-conjugated 66451-1-PBS. Standard: Ag25203. Range: 0.02-20 ng/mL