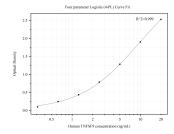

## Selected Validation Data

Sandwich ELISA standard curve of MP50011-1, 4-1BBL/TNFSF9 Monoclonal Matched Antibody Pair, PBS Only. Capture antibody: 66450-1-PBS. Detection antibody: HRP-conjugated 66450-2-PBS. Standard: Ag12768. Range: 0.313-20 ng/mL