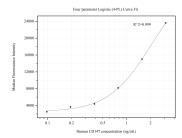

## **Selected Validation Data**

Cytometric bead array standard curve of MP50494-1, CD147 Monoclonal Matched Antibody Pair, PBS Only. Capture antibody: 66443-2-PBS. Detection antibody: 66443-1-PBS. Standard:Ag2619. Range: 0.098-3.125 ng/mL