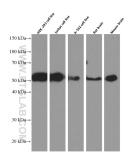

Various lysates were subjected to SDS PAGE followed by western blot with 66430-1-lg (P2RX5 Antibody) at dilution of 1:5000 incubated at room temperature for 1.5 hours. This data was developed using the same antibody clone with 66430-1-PBS in a different storage buffer formulation.