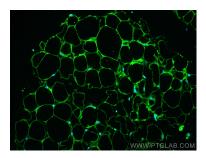

## **Selected Validation Data**

Immunofluorescent analysis of (4% PFA) fixed mouse brown adipose tissue using P2RV5 antibody (66430-1-lg, Clone: 2A2A6) at dilution of 1:400 and CoraLite® 488-Conjugated AffiniPure Goat Anti-Mouse IgG(H+L). This data was developed using the same antibody clone with 66430-1-PBS in a different storage buffer formulation.