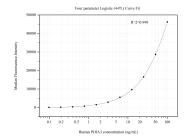

## Selected Validation Data

Cytometric bead array standard curve of MP50755-1, ERp57/ERp60/PDIA3 Monoclonal Matched Antibody Pair, PBS Only. Capture antibody: 66423-2-PBS. Detection antibody: 66423-3-PBS. Standard:Ag8741. Range: 0.098-100 ng/mL