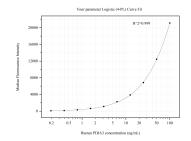

Cytometric bead array standard curve of MP50755-2, ERp57/ERp60/PDIA3 Monoclonal Matched Antibody Pair, PBS Only. Capture antibody: 66423-4-PBS. Detection antibody: 66423-3-PBS. Standard:Ag8741. Range: 0.195-100 ng/mL