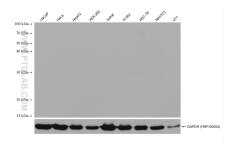

## Selected Validation Data

Various lysates were subjected to SDS PAGE followed by western blot with 66360-4-Ig (KLH antibody) at dilution of 1:2000 incubated at room temperature for 1.5 hours. This data was developed using the same antibody clone with 66360-4-PBS in a different storage buffer formulation.