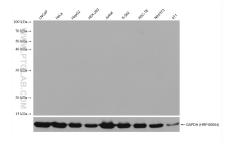

## Selected Validation Data

Various lysates were subjected to SDS PAGE followed by western blot with 66360-4-1g (KLH antibody) at dilution of 1:2000 incubated at room temperature for 1.5 hours.