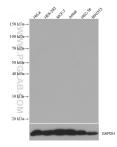

## Selected Validation Data

Various lysates (50  $\,\mu$  g/lane) were subjected to SDS PAGE followed by western blot with 66360-2-Ig (Mouse IgG2a isotype control antibody) at dilution of 1:1000 incubated at room temperature for 1.5 hours. This data was developed using the same antibody clone with 66360-2-PBS in a different storage buffer formulation.