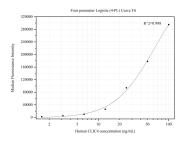

## Selected Validation Data

Cytometric bead array standard curve of MP50200-1, CLIC4 Monoclonal Matched Antibody Pair, PBS Only. Capture antibody: 66343-2-PBS. Detection antibody: 66343-3-PBS. Standard:Ag2942. Range: 1.563-100 ng/mL