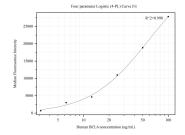

## Selected Validation Data

Cytometric bead array standard curve of MP50215-1, BCL6 Monoclonal Matched Antibody Pair, PBS Only. Capture antibody: 66340-5-PBS. Detection antibody: 66340-2-PBS. Standard:Ag15519. Range: 3.125-100 ng/mL