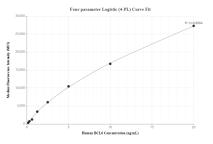

## Selected Validation Data

Cytometric bead array standard curve of MP50215-1, BCL6 Monoclonal Matched Antibody Pair, PBS Only. Capture antibody: 66340-5-PBS. Detection antibody: 66340-2-PBS. Standard:Ag15519. Range: 3.125-100 ng/mL Cytometric bead array standard curve of MP80008-1, BCL6 Hybrid Matched Antibody Pair, PBS Only. Capture antibody: 66340-1-PBS. Detection antibody: 81751-1-PBS. Standard: Ag15519. Range: 0.156-20 ng/mL