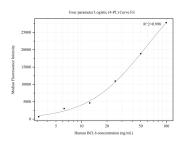

## Selected Validation Data

Cytometric bead array standard curve of MP50215-1, BCL6 Monoclonal Matched Antibody Pair, PBS Only. Capture antibody: 66340-5-PBS. Detection antibody: 66340-2-PBS. Standard:Ag15519. Range: 3.125-100 ng/mL Cytometric bead array standard curve of MP80008-1, BCL6 Hybrid Matched Antibody Pair, PBS Only. Capture antibody: 66340-1-PBS. Detection antibody: 81751-1-PBS. Standard: Ag15519. Range: 0.156-20 ng/mL