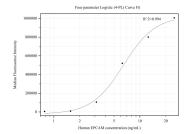

## Selected Validation Data

Cytometric bead array standard curve of MP50309-2, EPCAM Monoclonal Matched Antibody Pair, PBS Only. Capture antibody: 66316-4-PBS. Detection antibody: 66316-3-PBS. Standard:Ag15393. Range: 0.781-25 ng/mL