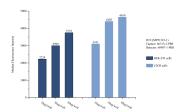

## Selected Validation Data

Sample test of MP51323-1, JUN Monoclonal Matched Antibody Pair, PBS Only. Capture antibody: 66313-2-PBS. Detection antibody: 60907-1-PBS.

Cytometric bead array standard curve of MP51323-1, JUN Monoclonal Matched Antibody Pair, PBS Only. Capture antibody: 66313-2-PBS. Detection antibody: 60907-1-PBS. Standard:Ag17419. Range: 3.906-500 ng/mL