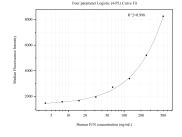

## Selected Validation Data

Sample test of MP51323-1, JUN Monoclonal Matched Antibody Pair, PBS Only. Capture antibody: 66313-2-PBS. Detection antibody: 60907-1-PBS.

Cytometric bead array standard curve of MP51323-1, JUN Monoclonal Matched Antibody Pair, PBS Only. Capture antibody: 66313-2-PBS. Detection antibody: 60907-1-PBS. Standard:Ag17419. Range: 3.906-500 ng/mL