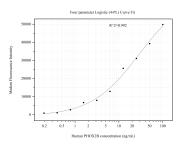

## Selected Validation Data

Cytometric bead array standard curve of MP51004-3, PHOX2B Monoclonal Matched Antibody Pair, PBS Only. Capture antibody: 66254-6-PBS. Detection antibody: 66254-3-PBS. Standard:Ag13196. Range: 0.195-100 ng/mL