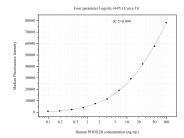

## Selected Validation Data

Cytometric bead array standard curve of MP51004-2, PHO X2B Monoclonal Matched Antibody Pair, PBS Only. Capture antibody: 66254-4-PBS. Detection antibody: 66254-5-PBS. Standard:Ag13196. Range: 0.098-100 ng/mL