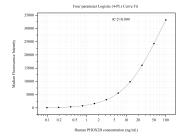

## Selected Validation Data

Cytometric bead array standard curve of MP51004-1, PH0 X2B Monoclonal Matched Antibody Pair, PBS Only. Capture antibody: 66254-2-PBS. Detection antibody: 66254-3-PBS. Standard:Ag13196. Range: 0.098-100 ng/mL