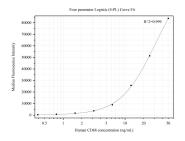

## Selected Validation Data

Cytometric bead array standard curve of MP50230-2, CD68 Monoclonal Matched Antibody Pair, PBS Only. Capture antibody: 66231-1-PBS. Detection antibody: 66231-4-PBS. Standard:Ag22815. Range: 0.391-50 ng/mL