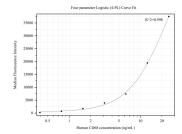

## Selected Validation Data

Cytometric bead array standard curve of MP50230-1, CD68 Monoclonal Matched Antibody Pair, PBS Only. Capture antibody: 66231-1-PBS. Detection antibody: 66231-3-PBS. Standard:Ag22815. Range: 0.391-25 ng/mL