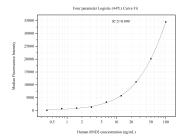

## Selected Validation Data

Cytometric bead array standard curve of MP51231-1, RND3 Monoclonal Matched Antibody Pair, PBS Only. Capture antibody: 66228-2-PBS. Detection antibody: 66228-3-PBS. Standard:Ag18839. Range: 0.391-100 ng/mL