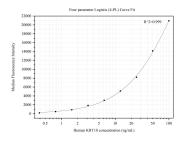

## Selected Validation Data

Cytometric bead array standard curve of MP50238-1, KRT18 Monoclonal Matched Antibody Pair, PBS Only. Capture antibody: 66187-2-PBS. Detection antibody: 66187-1-PBS. Standard:Ag1260. Range: 0.391-100 ng/mL