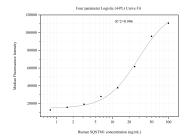

## Selected Validation Data

Cytometric bead array standard curve of MP51211-1, P62;SQSTM1 Monoclonal Matched Antibody Pair, PBS Only. Capture antibody: 66184-2-PBS. Detection antibody: 66184-3-PBS. Standard:Ag13131. Range: 0.781-100 ng/mL.