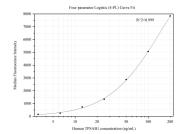

## Selected Validation Data

Cytometric bead array standard curve of MP50385-1, TPSAB1 Monoclonal Matched Antibody Pair, PBS Only. Capture antibody: 66174-1-PBS. Detection antibody: 66174-2-PBS. Standard:Ag4167. Range: 3.125-200 ng/mL.