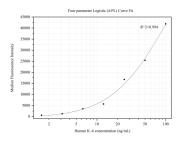

## Selected Validation Data

Cytometric bead array standard curve of MP50032-2, IL-6 Monoclonal Matched Antibody Pair, PBS Only. Capture antibody: 68659-3-PBS. Detection antibody: 66146-2-PBS. Standard:HZ-1019. Range: 1.563-100 ng/mL