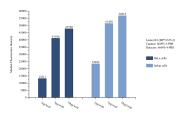

## Selected Validation Data

Sample test of MP51325-2, Lamin B1 Monoclonal Matched Antibody Pair, PBS Only. Capture antibody: 66095-3-PBS. Detection antibody: 66095-4-PBS.

Cytometric bead array standard curve of MP51325-2, Lamin B1 Monoclonal Matched Antibody Pair, PBS Only. Capture antibody: 66095-3-PBS. Detection antibody: 66095-4-PBS. Standard:Ag20522. Range: 0.195-200 ng/mL