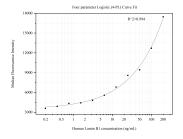

## Selected Validation Data

Sample test of MP51325-2, Lamin B1 Monoclonal Matched Antibody Pair, PBS Only. Capture antibody: 66095-3-PBS. Detection antibody: 66095-4-PBS.

Cytometric bead array standard curve of MP51325-2, Lamin B1 Monoclonal Matched Antibody Pair, PBS Only. Capture antibody: 66095-3-PBS. Detection antibody: 66095-4-PBS. Standard:Ag20522. Range: 0.195-200 ng/mL