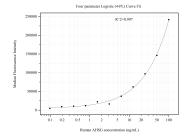

## Selected Validation Data

Cytometric bead array standard curve of MP51213-1, Fetuin-A/AHSG Monoclonal Matched Antibody Pair, PBS Only. Capture antibody: 66094-2-PBS. Detection antibody: 66094-3-PBS. Standard:Ag10073. Range: 0.098-100 ng/mL.