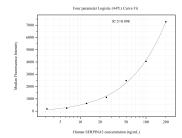

## **Selected Validation Data**

Cytometric bead array standard curve of MP50963-1, SERPINA3,AACT Monoclonal Matched Antibody Pair, PBS Only. Capture antibody: 66078-2-PBS. Detection antibody: 66078-3-PBS. Standard:Ag2830. Range: 3.125-200 ng/mL