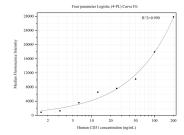

## Selected Validation Data

Cytometric bead array standard curve of MP50319-3, CD31 Monoclonal Matched Antibody Pair, PBS Only. Capture antibody: 66065-3-PBS. Detection antibody: 66065-6-PBS. Standard:Ag1787. Range: 1.563-200 ng/mL