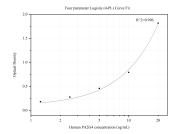

## Selected Validation Data

Sandwich ELISA standard curve of MP50029-1, PA2G4 Monoclonal Matched Antibody Pair, PBS Only. Capture antibody: 66055-2-PBS. Detection antibody: HRP-conjugated 66055-1-PBS. Standard: Ag7850. Range: 1.25-20 ng/mL