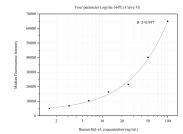

## Selected Validation Data

Cytometric bead array standard curve of MP50613-1, Bcl-xL Monoclonal Matched Antibody Pair, PBS Only. Capture antibody: 66020-2-PBS. Detection antibody: 66020-1-PBS. Standard:Ag18037. Range: 1.563-100 ng/mL