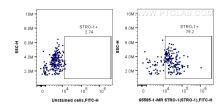

## **Selected Validation Data**

1x10^6 human blood cells were surface unstained or stained with 0.5 ug Anti-Human STRO-1 Mouse IgG2a Recombinant Antibody (65585-1-MR, Clone: STRO-1) and CoraLite® 488-Conjugated AffiniPure Donkey Anti-Mouse IgG(H+L). Cells were not fixed. CD45 dim cells were gated. This data was developed using the same antibody clone with 65585-1-PBS in a different storage buffer formulation.