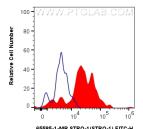

1x10^6 human blood cells were unstained (blue) or surface stained with 0.5 ug Anti-Human STRO-1 Mouse IgG2a Recombinant Antibody (65585-1-MR, Clone: STRO-1) and Coralite® 488-Conjugated AffiniPure Donkey Anti-Mouse IgG(H+L) (red). Cells were not fixed. CD45 dim cells were gated. This data was developed using the same antibody clone with 65585-1-PBS in a different storage buffer formulation.